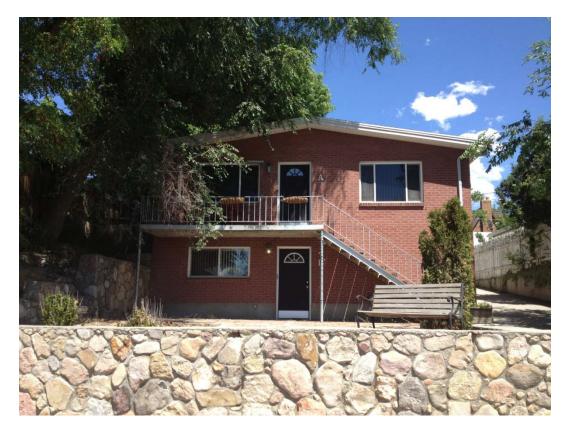

### Background

The applicant Dorothy Cosgrove is requesting special exception/unit legalization approval for a duplex in a home at 1405 South 1500 East. The property faces 1500 East on the east side of the street and is located in R-1-5000 zone. Both dwelling units are currently rented. The original building permit for the building was issued in 1959 for a single family dwelling. The applicant is the current property owner. In April of 2013, the applicant submitted a request to legalize the second unit. Staff noticed the petition as an administrative case, but adjacent property owners requested that the petition be reviewed by the Planning Commission with a public hearing.

### **Project Description**

The applicant seeks legalization of a second residential unit within the existing single family dwelling at 1405 South 1500 East. The City Council recently adopted new criteria to legalize additional dwelling units and the applicant would like to qualify under those new provisions. The applicant provided documentation to demonstrate the history of the second unit; however, during an administrative review, adjacent property owners requested a review by the Planning Commission. The findings of staff are discussed later in this report under the "analysis and findings" section.