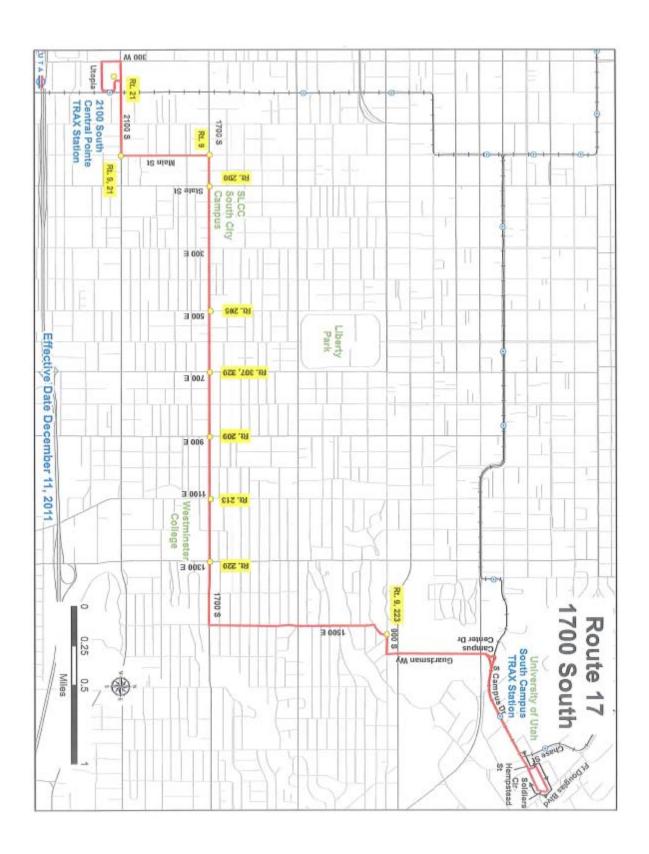

**Analysis:** This petition was reviewed by members of the Transportation Division. Their analysis indicated that there are 4 parking stalls located in the rear of the property, two in the garage and two surface pads, and that the property fronts on the Route # 17, 1700 South bus line that runs directly in front of the home. Therefore, the site complies with the parking requirement for a two-family dwelling, and is located within one-quarter (1/4) mile of an active bus stop along 1500 East per a GIS review of current bus stops and current UTA bus schedules.