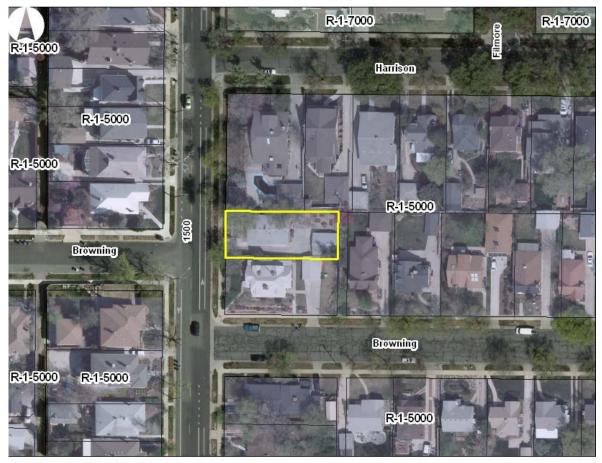

### **VICINITY MAP**

1405 South 1500 East

Neighboring Parcels

Subject Property

### Background

The applicant Dorothy Cosgrove is requesting special exception/unit legalization approval for a duplex in a home at 1405 South 1500 East. The property faces 1500 East on the east side of the street and is located in R-1-5000 zone. Both dwelling units are currently rented. The original building permit for the building was issued in 1959 for a single family dwelling. The applicant is the current property owner. In April of 2013, the applicant submitted a request to legalize the second unit. Staff noticed the petition as an administrative case, but adjacent property owners requested that the petition be reviewed by the Planning Commission with a public hearing.