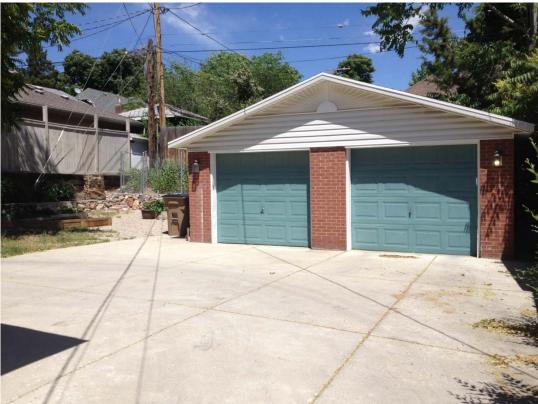

### Background

The applicant Dorothy Cosgrove is requesting special exception/unit legalization approval for a duplex in a home at 1405 South 1500 East. The property faces 1500 East on the east side of the street and is located in R-1-5000 zone. Both dwelling units are currently rented. The original building permit for the building was issued in 1959 for a single family dwelling. The applicant is the current property owner. In April of 2013, the applicant submitted a request to legalize the second unit. Staff noticed the petition as an administrative case, but adjacent property owners requested that the petition be reviewed by the Planning Commission with a public hearing.

There are four onsite parking spaces two in the garage and two in the rear of the property. The ordinance required number for a two-family structure is four. The home meets all other ordinance requirements as it relates to height, building coverage and setbacks.